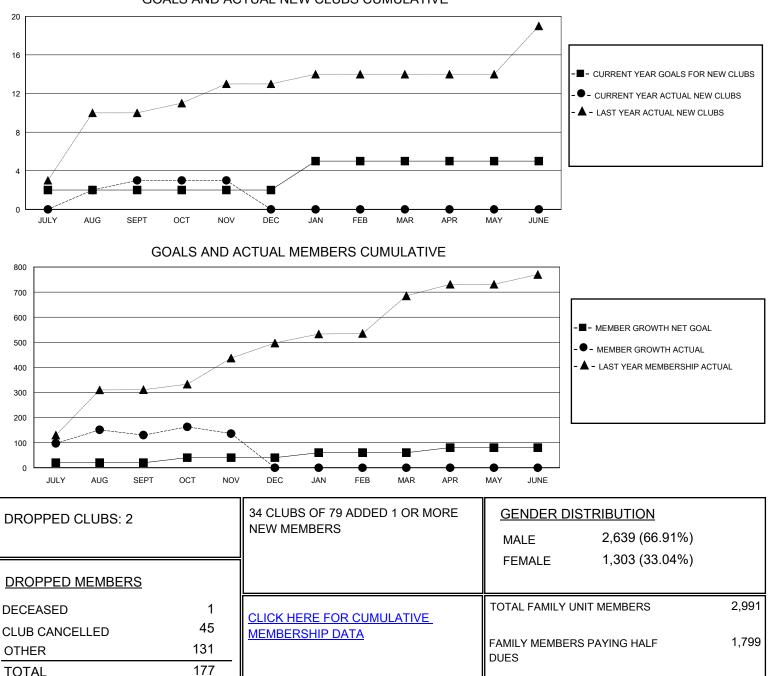

## MONTHLY MEMBERSHIP PROGRESS REPORT

District 320 E

Results as of: 11/30/2023

| GMT:                  |               |           |               |                       |                        |                         | GMT CA                                             |
|-----------------------|---------------|-----------|---------------|-----------------------|------------------------|-------------------------|----------------------------------------------------|
| Clubs                 |               |           |               | Members               |                        |                         |                                                    |
| RESULTS FOR 2023-2024 |               |           |               | RESULTS FOR 2023-2024 |                        |                         |                                                    |
| QUARTER               | NEW CLUB GOAL | NEW CLUBS | DROPPED CLUBS | QUARTER MEM           | BER GROWTH NET<br>GOAL | MEMBER GROWTH<br>ACTUAL | DROPPED<br>MEMBERS ACTUAL<br>(including transfers) |
| JULY/AUG/SEPT         | 2             | 3         | 2             | JULY/AUG/SEPT         | 20                     | 284                     | 143                                                |
| OCT/NOV/DEC           | 0             | 0         | 0             | OCT/NOV/DEC           | 20                     | 40                      | 34                                                 |
| JAN/FEB/MAR           | 3             | 0         | 0             | JAN/FEB/MAR           | 20                     | 0                       | 0                                                  |
| APR/MAY/JUNE          | 0             | 0         | 0             | APR/MAY/JUNE          | 20                     | 0                       | 0                                                  |